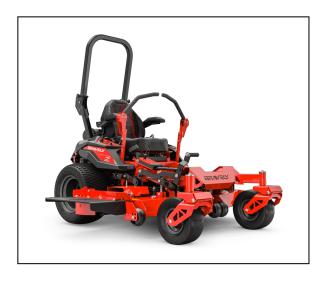

# Pro-Turn Z 48" Zero Turn Mower 991280

#### PROOF THAT SUPERIOR CUT AND SUPERIOR COMFORT CAN COEXIST.

Performance and comfort don't need to be mutually exclusive. The Pro-Turn Z has wrapped them both in a new, bolder look that's packed full of commercial-grade features. But the biggest surprise is it still maintains its attractive baseline price. All-day comfort, an unparalleled cut, and Gravely's signature durability make the Pro-Turn Z a no-nonsense workhorse worthy of bearing the Gravely name.