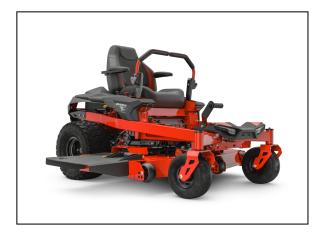

# Gravely ZT X 42" Kohler Zero Turn Mower

### BATTLE BACKYARD CHALLENGES LIKE A PRO.

All the cutting power you need at home with the Gravely ZT X.

Redesigned for comfort and style, the ZT X combines zero-turn efficiency with legendary Gravely performance. Mow with professional-level precision and control. ?