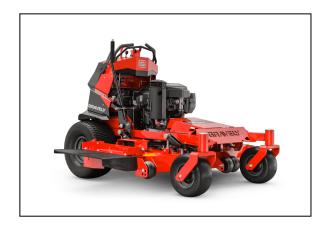

# **Gravely Pro-Stance 32 FL Stand On Mower**

Take on hills with confidence on the redesigned PRO-STANCE®. With redistributed weight and a lowered center of gravity, the PRO-STANCE offers versatility with a range of deck sizes. The redesigned PRO-STANCE will ensure you maximize your investment.